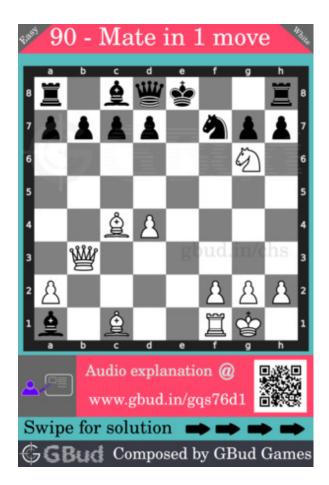

# Easy Chess puzzle # 0090 - Mate in 1 move

Solve this easy chess puzzle and improve your chess games through improvement of your chess strategies and chess tactics.

Puzzle No: 0090

Difficulty level : Easy

Description : Mate in 1 move

Next Move : White

Player level : Beginner

Short URL for puzzle : https://gbud.in/gqs76d1