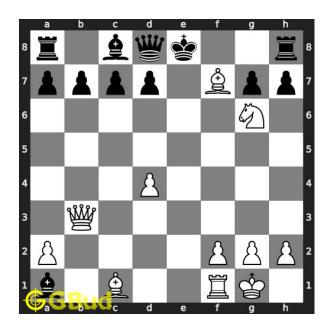

#### Solution 1

**Initial board position** This is the initial board position of easy chess puzzle 0090.

Figure 3: Initial board position of easy chess puzzle 0090

 ${\bf Move \ 1} \quad {\rm Move \ by \ white}$ 