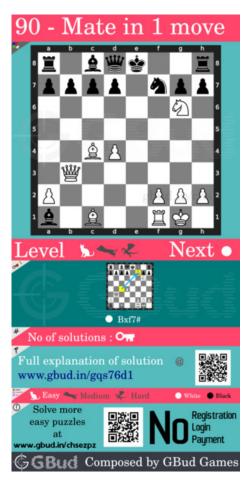

### Easy chess puzzle 0090

Figure 1: Solve this easy chess puzzle 0090. Mate in 1 move @ https://gbud.in/gqs76d1

Figure 2: Solve this chess puzzle online with solution @ https://gbud.in/gqs76d1

Dont forget to check out chess puzzles, easy chess puzzles, medium chess puzzles, hard chess puzzles and chess puzzles collections .

Figure 4: Bxf7# - Your bishop captures opponent's knight and checkmate. Opponent's king can't capture your bishop since it is supported by the queen in battery formation. This is how you can mate in 1 move.