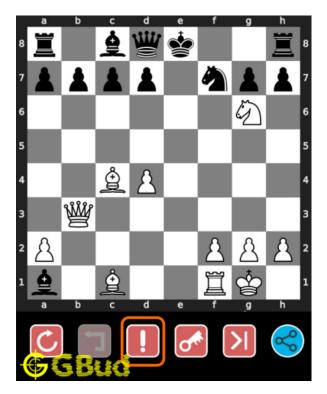

# How to get help for moves in the easy chess puzzle 0090

To get help or the possible next moves in the puzzle, , follow the steps given below

- 1. Go to the puzzle page
- 2. Click the help button (exclamation mark as shown below) to get help or suggestion on next possible move

Figure 10: Click the help button to get help on next move @ https://gbud. $\rm in/gqs76d1$ 

Figure 11: Solve more easy puzzles @ https://gbud.in/chsezpz

Figure 12: Solve other puzzles @ https://gbud.in/chsgppz