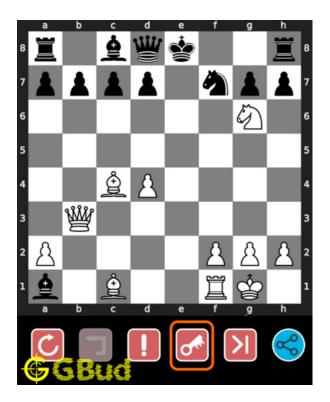

#### Solution 1

**Initial board position** This is the initial board position of easy chess puzzle 0090.

Figure 3: Initial board position of easy chess puzzle 0090

 ${\bf Move \ 1} \quad {\rm Move \ by \ white}$ 